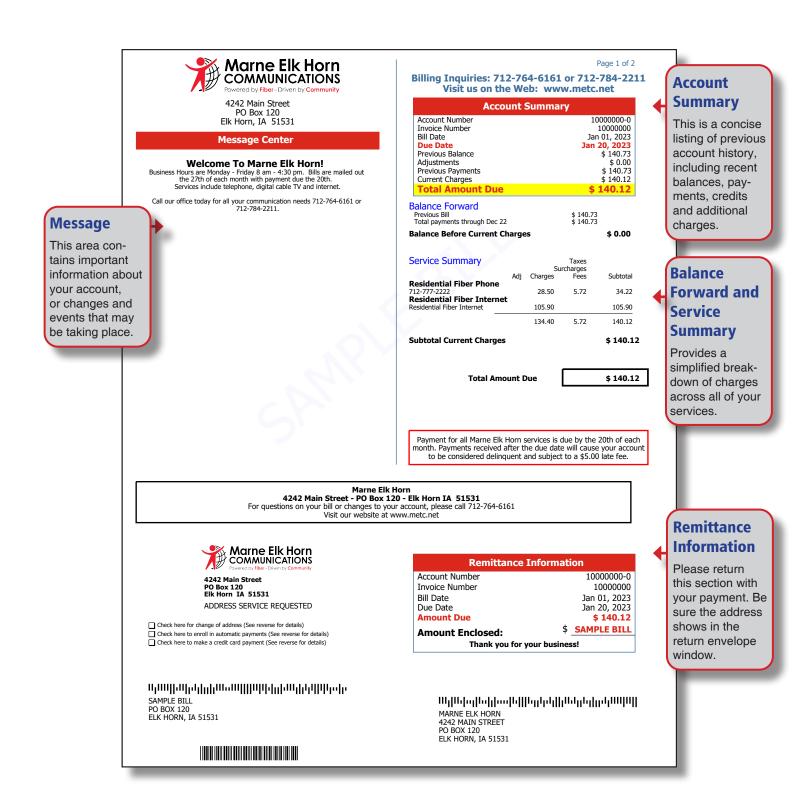

# Your Bill, Simplified.

At Marne Elk Horn, we're a community. A community that believes in helping our members every way we can. Which is why we made sure to make your monthly bill as easy to read as possible and why we put important information at the top to help make handling and filing simpler for you. To make sure you always know what everything you'll see means, we've broken it down in detail, section by section below.